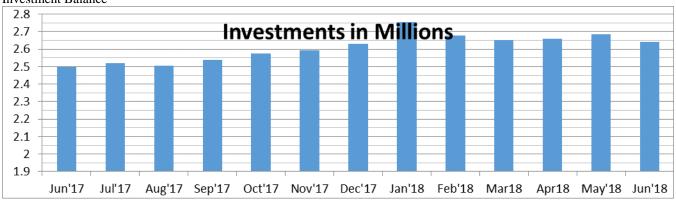

- Operating Revenue is \$3,072 over budget for June; producing a positive YTD of \$13,168
- Operating expenses are \$4,361 over budget for June, that include the gift in-kind (donated watch) of \$6.800
- Net Revenue is greater than budget for YTD by \$6,884
- Membership Revenue for June YTD is \$2,291 greater than budget
- Our investments total is \$2,558,779
- Our investments dividends and capital gains total \$23,617 year-to-date
- June donations were \$19,981 for Operations, \$7,375 for the Endowments and Temp Restricted Total of \$12,608.