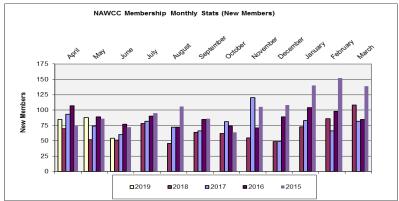

#### **Total New & Reinstated Members**

|       |     |      |       |      |         |       |       | MGI            | Highest  |
|-------|-----|------|-------|------|---------|-------|-------|----------------|----------|
|       | Jun | \$52 | (May) | Mail | / Phone | / Web | / Reg | /Telemarketing | Member # |
| New   | 54  | 45   | 88    | 7    | 13      | 33    | 1     | 0              | 182,585  |
| Rei   | 122 |      | 45    | 19   | 27      | 23    | 1     | 52             |          |
| Total | 176 |      | 133   | 26   | 40      | 56    | 2     | 52             |          |