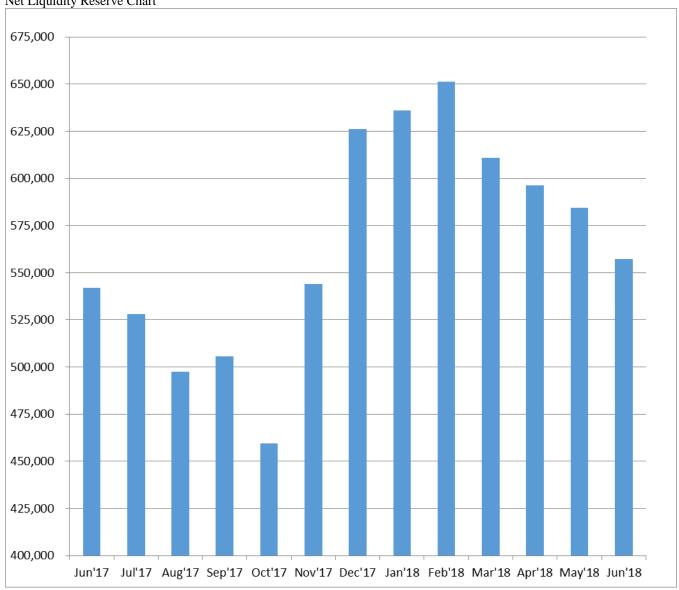

- Operating Revenue is \$3,072 over budget for June; producing a positive YTD of \$13,168
- Operating expenses are \$4,361 over budget for June, that include the gift in-kind (donated watch) of \$6.800
- Net Revenue is greater than budget for YTD by \$6,884
- Membership Revenue for June YTD is \$2,291 greater than budget
- Our investments total is \$2,558,779
- Our investments dividends and capital gains total \$23,617 year-to-date
- June donations were \$19,981 for Operations, \$7,375 for the Endowments and Temp Restricted Total of \$12,608.