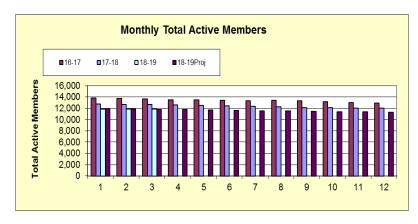

#### **Member Services Report - June 2018**

Pamela J. Lindenberger, Member Services Manager

| Individual Memberships | Jun 30 | May 31 | Apr 30 | Mar 31 |
|------------------------|--------|--------|--------|--------|
| *Regular/Student/Youth | 10,553 | 10,555 | 10,577 | 10,680 |
| Associate              | 675    | 676    | 680    | 685    |
| Life                   | 219    | 219    | 219    | 219    |
| Total Individual       | 11,447 | 11,450 | 11,476 | 11,584 |

| Total Membership | 11,865 | 11,867 | 11,893 | 11,999 |
|------------------|--------|--------|--------|--------|
| Gain/Loss        | -2     | -26    | -106   | -5     |

<sup>\*</sup>Regular with Online Only Publications and Student/Youth – 1810 (17%)

## **FY / YTD Totals - 4/1 to 6/30**

|             | New Members | Retention | Member Net |
|-------------|-------------|-----------|------------|
| 2018 / 2019 | 227         | -361      | -134       |
| 2017 / 2018 | 173         | -452      | -279       |
| 2016 / 2017 | 227         | -551      | -324       |
| 2015 / 2016 | 273         | -501      | -228       |